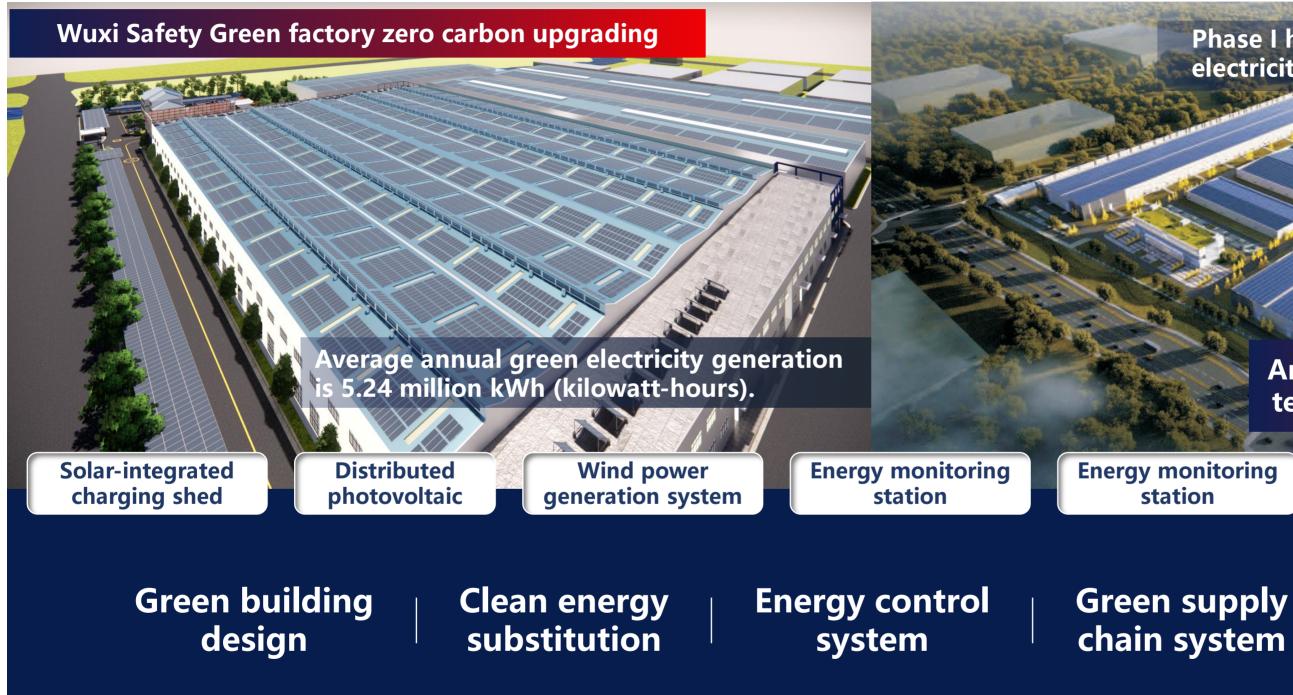

## Zero carbon factory practitioners

#### Phase I has an average annual green electricity generation of 5.85 million kWh.

**Energy monitoring** station

> Green transportation