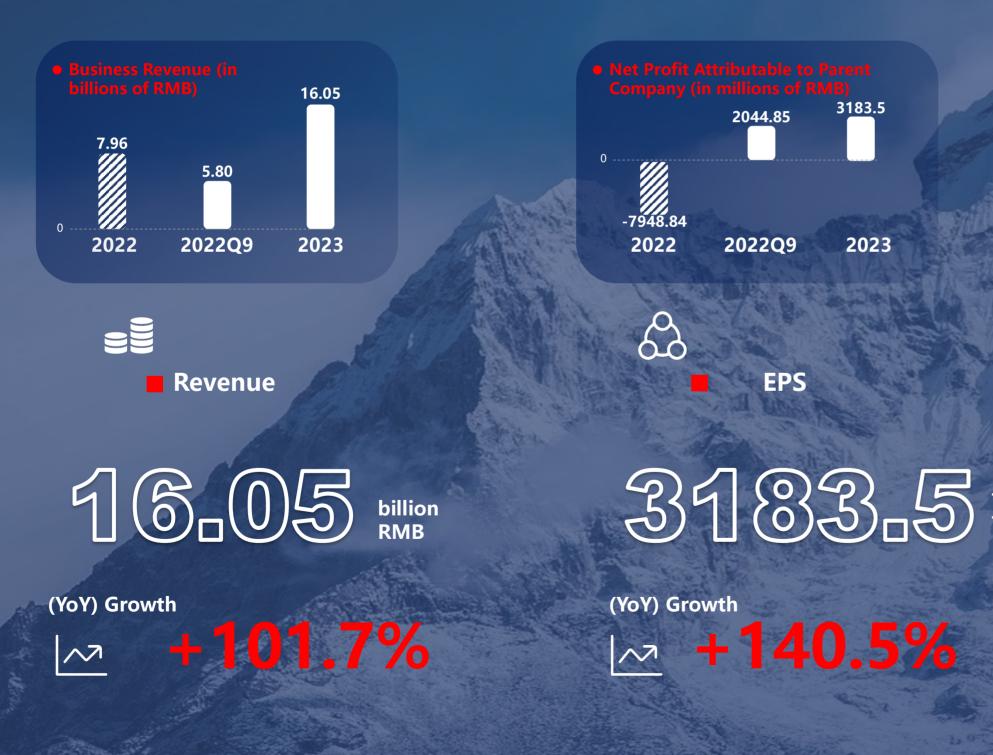

01 COMPANY PROFILE 02

BUSINESS SEGMENT





# **COMPANY** PROFI

CHATPER ()1

#### DEVELOPMENT **HISTORY**

Wuxi Wire Rope Factory(stated-owned) was established

1958

Went through the state transition Sino-foreign joint venture **Private holding** 

#### 2000-2010

Listed on Shanghai Stock Exchange code: 603028

2016

1980

( )

Developed China's first elevator rope

## 2013

Successfully developed the polymer rope core Become the world's TOP3 wire rope field

2019

The controlling shareholder changed to Suzhou Wuzhong **Rongtai Holdings** 



Wholly acquired Torrent Architectural Design (Suzhou) Co., Ltd

Embark on the path of comprehensive transformation

### 2020

2022

Transformed investment to establish Suzhou SAFETY New Energy Technology Co., Ltd

2023

#### GROUP PERFORMANCE





ten thousand RMB













#### GROUP HONORS



144

**Invention Patent** 



**Utility Model Patent** 

#### **SAFETY**



2015

item

**Total number of patents** 

**Construction Industry** (Construction Engineering) Class A design gualification



Partner Institutions (Nanjing University of Science and Technology, Metallurgical Industry Research Institute, etc.)

#### GROUP COMPOSITION

Management

center





#### Cable Division

#### Green construction Division

| Functional center | Strategic Investment Center | Finance Center     |
|-------------------|-----------------------------|--------------------|
|                   | Organizational Center       | Information Center |







#### Solar Division

#### **Planning Center**

**Risk Control Center** 

#### INDUSTRIAL DISTRIBU