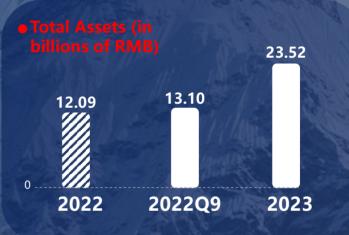

2

BUSINESS SEGMENT





# **COMPANY** PROFI

CHATPER ()1

#### DEVELOPMENT **HISTORY**

Wuxi Wire Rope Factory(stated-owned) was established

1958

Went through the state transition Sino-foreign joint venture **Private holding** 

#### 2000-2010

Listed on Shanghai Stock Exchange code: 603028

2016

1980

( )

Developed China's first elevator rope

## 2013

Successfully developed the polymer rope core Become the world's TOP3 wire rope field

2019

The controlling shareholder changed to Suzhou Wuzhong **Rongtai Holdings** 



Wholly acquired Torrent Architectural Design (Suzhou) Co., Ltd

Embark on the path of comprehensive transformation

### 2020

2022

Transformed investment to establish Suzhou SAFETY New Energy Technology Co., Ltd

2023

#### GROUP PERFORMANCE





ten thousand RMB













#### GROUP HONORS



144

**Invention Patent** 



**Utility Model Patent** 

#### **SAFETY**



2015

item

**Total number of patents** 

**Construction Industry** (Construction Engineering) Class A design gualification



Partner Institutions (Nanjing University of Science and Technology, Metallurgical Industry Research Institute, etc.)

#### GROUP COMPOSITION

Management

center





#### Cable Division

#### Green construction Division

| Functional center | Strategic Investment Center | Finance Center     |
|-------------------|-----------------------------|--------------------|
|                   | Organizational Center       | Information Center |







#### Solar Division

#### **Planning Center**

**Risk Control Center** 

#### INDUSTRIAL DISTRIBUTION

The group has 14