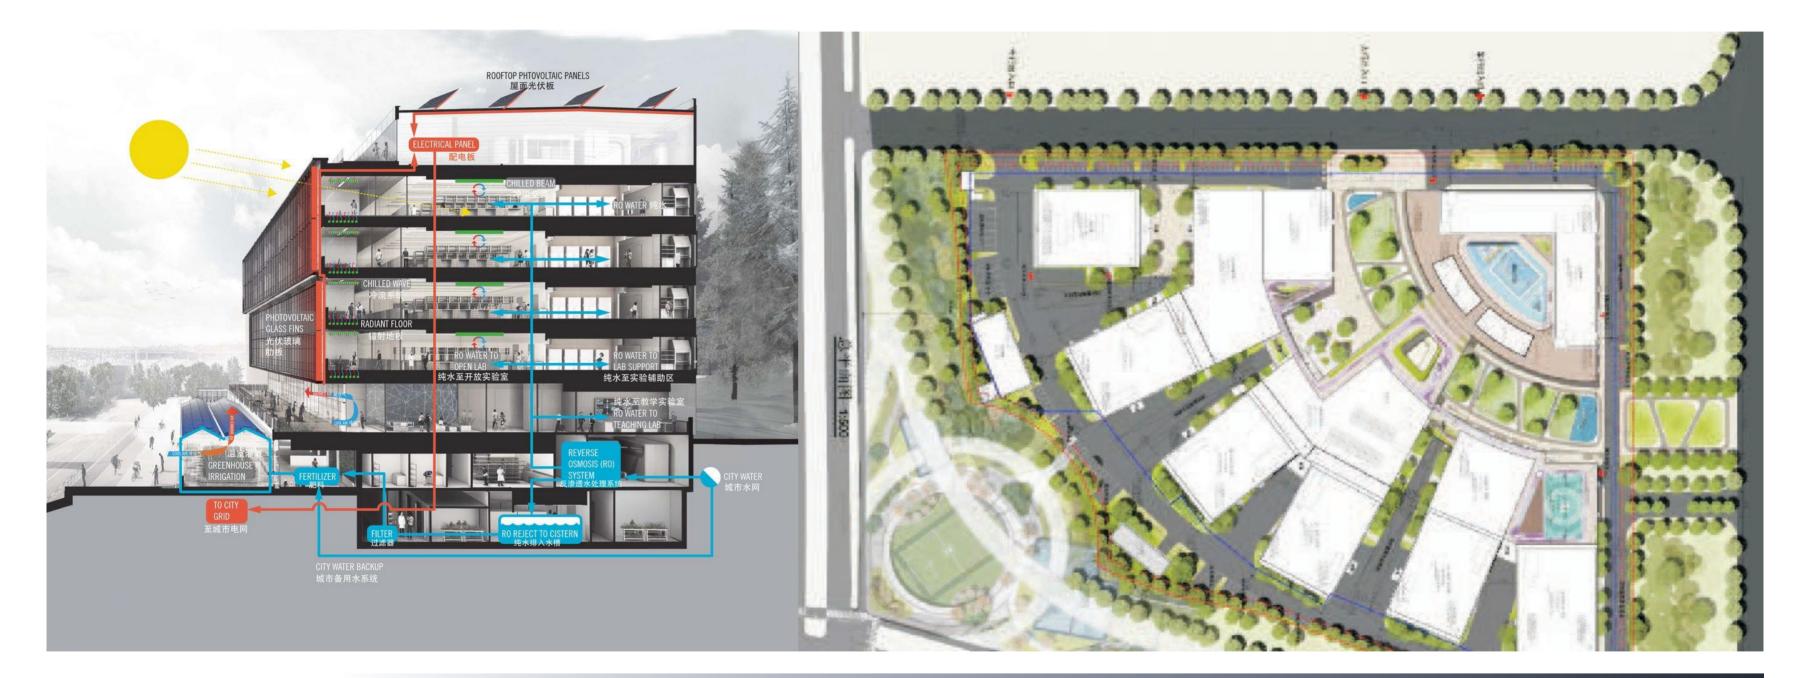

#### Phase I has an average annual green electricity generation of 5.85 million kWh.

**Energy monitoring** station

> Green transportation

## **Zero Carbon Factory Enabler**

**Rooftop solar** 

Geothermal Heat Pump

Air Compressor Heat Green Lighting System Recovery System